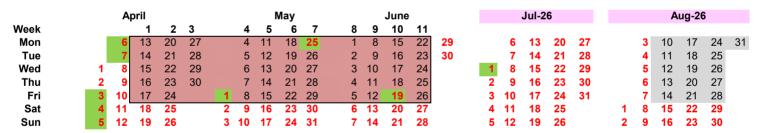

|
| Wed  |   | 7  | 14 | 21      | 28 |   | 4        | 11 | 18 | 25 |   | 4 | 11 | 18   | 25 |    |            |   |                                  |
| Thu  | 1 | 8  | 15 | 22      | 29 |   | 5        | 12 | 19 | 26 |   | 5 | 12 | 19   | 26 |    | <b>X</b> = | = | <b>Professional Learning Day</b> |
| Fri  | 2 | 9  | 16 | 23      | 30 |   | 6        | 13 | 20 | 27 |   | 6 | 13 | 20   | 27 |    |            |   | (Staff only day)                 |
| Sat  | 3 | 10 | 17 | 24      | 31 |   | 7        | 14 | 21 | 28 |   | 7 | 14 | 21   | 28 |    |            |   |                                  |
| Sun  | 4 | 11 | 18 | 25      |    | 1 | 8        | 15 | 22 |    | 1 | 8 | 15 | 22   | 29 |    |            |   |                                  |

### 3. Term 3 2026 (52 Days)



## TOTAL: 190 SCHOOL DAYS INCLUDING 5 CPD DAYS (Staff only days)

- Calendar constructed to allow: one-week mid-term break in Term 1; one-week mid-term break in Term 2 (to include Lunar New Year holiday); 3-week break at Christmas; and 2-week break at Easter; year end on 26 June 2026.
- Start date for 2026/2027 shown for indication only. ESF recommends individuals and families avoid making travel plans for August 2026 until the school start date and back-to-school dates are confirmed.
- Three Professional Learning (PL) days are fixed, with one School-based PL day on 11 August 2025 and two ESF-wide PL days on 13 October 2025 and 23 February 2026. Two additional PL days are scheduled during term time at the school's discretion.
- 4 The final calendar will be issued following the Hong Kong